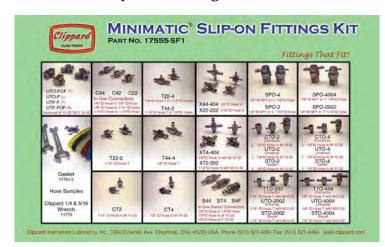

## **Minimatic Slip-On Fittings Kit**

|  | ins: |
|--|------|
|  |      |
|  |      |
|  |      |

| Contains:                  |                                            |
|----------------------------|--------------------------------------------|
| • CT0-2                    | Connector Elbow 1/16" I.D. Hose to #10-32M |
| • UT0-2                    | Universal Elbow 1/16" I.D. Hose to #10-32M |
| • ST0-2                    | Swivel Elbow 1/16" I.D. Hose to #10-32M    |
| • CT0-4                    | Connector Elbow 1/8" I.D. Hose to #10-32M  |
| • UT0-4                    | Universal Elbow 1/8" I.D. Hose to #10-32M  |
| • ST0-4                    | Swivel Elbow 1/8" I.D. Hose to #10-32M     |
| • TT0-202                  | Connector 1/16" I.D. Hose Tee with #10-32M |
| • UT0-2002                 | Universal 1/16" I.D. Hose Tee with #10-32M |
| • ST0-2002                 | Swivel 1/16" I.D. Hose Tee with #10-32M    |
| • TT0-404                  | Connector 1/8" I.D. Hose Tee with #10-32M  |
| <ul><li>UT0-4004</li></ul> | Universal 1/8" I.D. Hose Tee with #10-32M  |
| • ST0-4004                 | Swivel 1/8" I.D. Hose Tee with #10-32M     |
| • 11770                    | Clippard 1/4" & 5/16" Wrench 11770         |

Hose Samples

Gasket

• 11761-2

| 1-32F<br>2F<br>32F<br>32F<br>se<br>Hose |
|-----------------------------------------|
| 32F<br>se<br>Hose                       |
| e<br>se<br>Hose                         |
| se<br>Hose                              |
| se<br>Hose                              |
| se<br>Hose                              |
| Hose                                    |
|                                         |
| Hose                                    |
|                                         |
|                                         |
|                                         |
| ose                                     |
| lose                                    |
|                                         |
| e                                       |
|                                         |
|                                         |
| M                                       |
| 2M                                      |
|                                         |
|                                         |
|                                         |
|                                         |
|                                         |
| 2                                       |

1/8" I.D. Hose to #10-32F

Description

Slip-On Fittings Kit

Universal Tee #10-32M to #10-32F